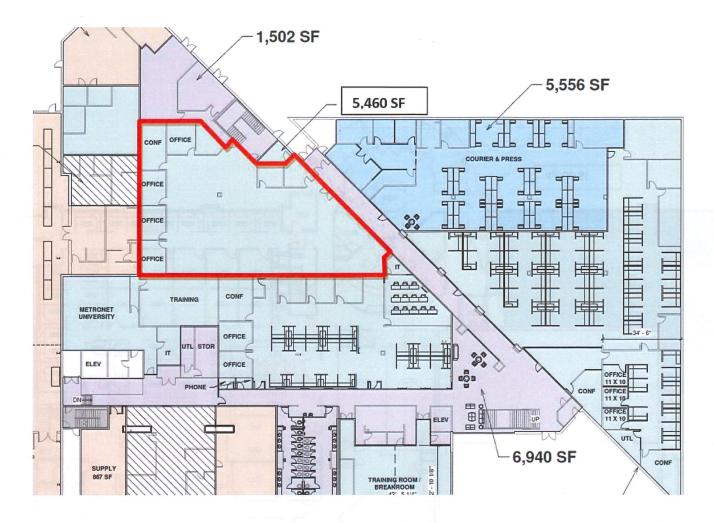

# **300 east TECHNOLOGY CENTER**

Lease Price:

Available SF:

**Parking Spaces:** 

\$15/SF/Gross **Excludes Janitorial &** Internet 5.460 SF 250 +/-

Roof:

**Rubber.** New

- Sprinkler:
- # of Restrooms:
- Electric/Gas:
- Water/Sewer:
- Showing:

Yes Ample Vectren Citv Contact Listing Broker

Completely remodeled beautiful first floor Class A office space centrally located near downtown and major highways. Move in ready for a call center, multiple other uses available. Multiple private offices, kitchenette, conference room, meeting rooms, lounge space, canteen, lunch room, training room and exterior patio available. Potential to add an additional 4,000 SF. Secure 24-hour access by keycard. Generator capable. AT&T fiber available. Landlord is onsite.

#### **AVAILABLE 300 E Walnut Street** EVANSVILLE, IN 47713 **1ST FLOOR PLAN**

7820 Eagle Crest Blvd. Suite 200 Evansville, IN • 47715 812-473-6677 · Fax: 812-473-6684 The information contained herein was obtained from sources we consider reliable. We cannot be responsible, however, for errors, omissions, prior sale, and withdrawal from the market or change in price