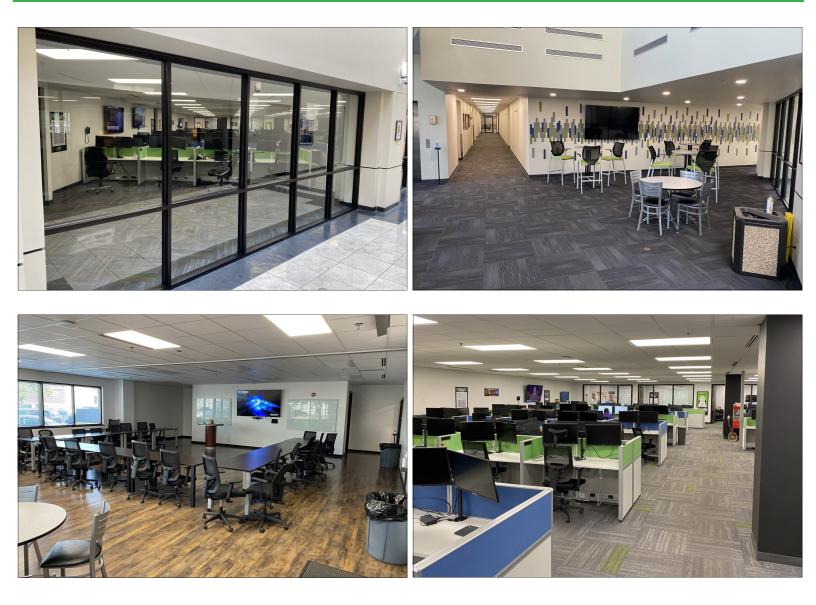

Yes Ample Vectren Citv Contact Listing Broker

Completely remodeled beautiful first floor Class A office space centrally located near downtown and major highways. Move in ready for a call center, multiple other uses available. Multiple private offices, kitchenette, conference room, meeting rooms, lounge space, canteen, lunch room, training room and exterior patio available. Potential to add an additional 4,000 SF. Secure 24-hour access by keycard. Generator capable. AT&T fiber available. Landlord is onsite.