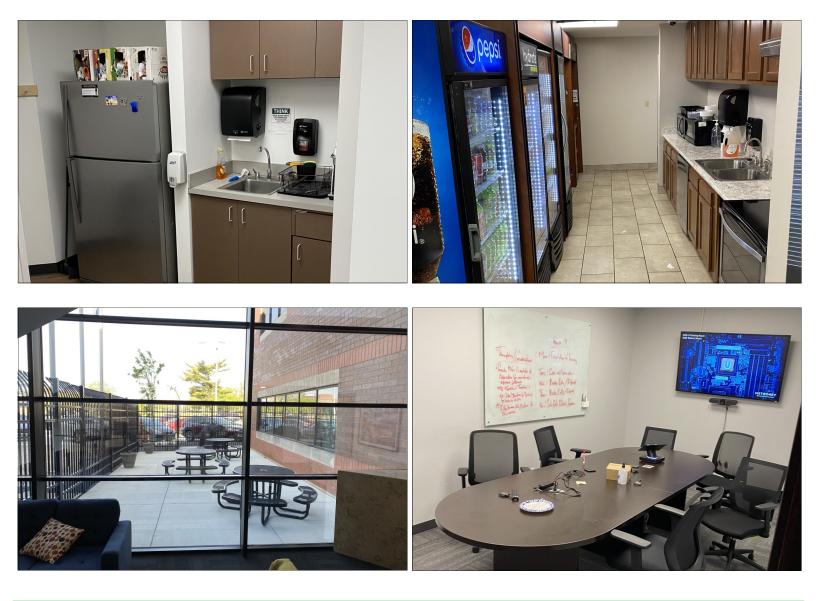

Yes Ample Vectren Citv Contact Listing Broker

Completely remodeled beautiful first floor Class A office space centrally located near downtown and major highways. Move in ready for a call center, multiple other uses available. Multiple private offices, kitchenette, conference room, meeting rooms, lounge space, canteen, lunch room, training room and exterior patio available. Potential to add an additional 4,000 SF. Secure 24-hour access by keycard. Generator capable. AT&T fiber available. Landlord is onsite.